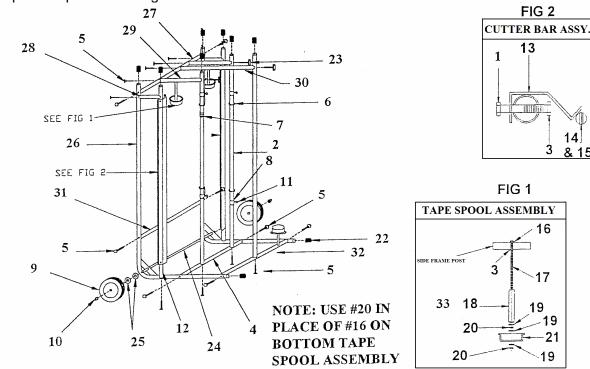

## DO NOT TIGHTEN HARDWARE UNTIL ALL PARTS ARE INSTALLED

| Key # | Part # | Description                 | Qty. | Key # | Part # | Description               | Qty. |
|-------|--------|-----------------------------|------|-------|--------|---------------------------|------|
| 1     | 10676  | 1/4-20 x 1-1/2" Bolt        | 4    | 18    | 10752  | Rod cover                 | 2    |
| 2     | 11185  | Paper/plastic bar ret. post | 3    | 19    | 10218  | 1/4" Flat washer          | 9    |
| 3     | 10201  | 1/4-20 Hex nut              | 7    | 20    | 10178  | Lock nut                  | 7    |
| 4     | 11186  | Cross member                | 1    | 21    | 10672  | Tape spool                | 3    |
| 5     | 10675  | 1/4-20 x 2" Bolt            | 20   | 22    | 10688  | Tubing cap                | 9    |
| 6     | 10677  | Paper bar washer            | 8    | 23    | 10678  | Knob                      | 3    |
| 7     | 10222  | Paper bar spring            | 3    | 24    | 11190  | Axle                      | 1    |
| 8     | 10680  | Paper bar collar            | 8    | 25    | 10188  | 1/2" Flat washer          | 4    |
| 9     | 40225  | Wheel                       | 2    | 26    | 11549  | Leg                       | 2    |
| 10    | 10705  | Hub cap                     | 2    | 27    | 11550  | Cross member              | 1    |
| 11    | 10203  | Thumb screw                 | 8    | 28    | 11193  | Cross-member cutter bar   | 2    |
| 12    | 11187  | Cutter bar retainer         | 2    | 29    | 11194  | Paper bar cross member    | 2    |
| 13    | 10696  | Cutter bar                  | 2    | 30    | 11151  | Plastic bar cross support | 1    |
| 14    | 10689  | S-hook                      | 4    | 31    | 11196  | Middle cross member       | 1    |
| 15    | 10694  | Extension spring            | 2    | 32    | 11552  | Bottom cross member       | 1    |
| 16    | 10204  | 1/4-20 acorn nut            | 2    | 33    | 10729  | Bottom rod cover          | 1    |
| 17    | 10751  | Tape spool rod              | 3    |       |        |                           |      |